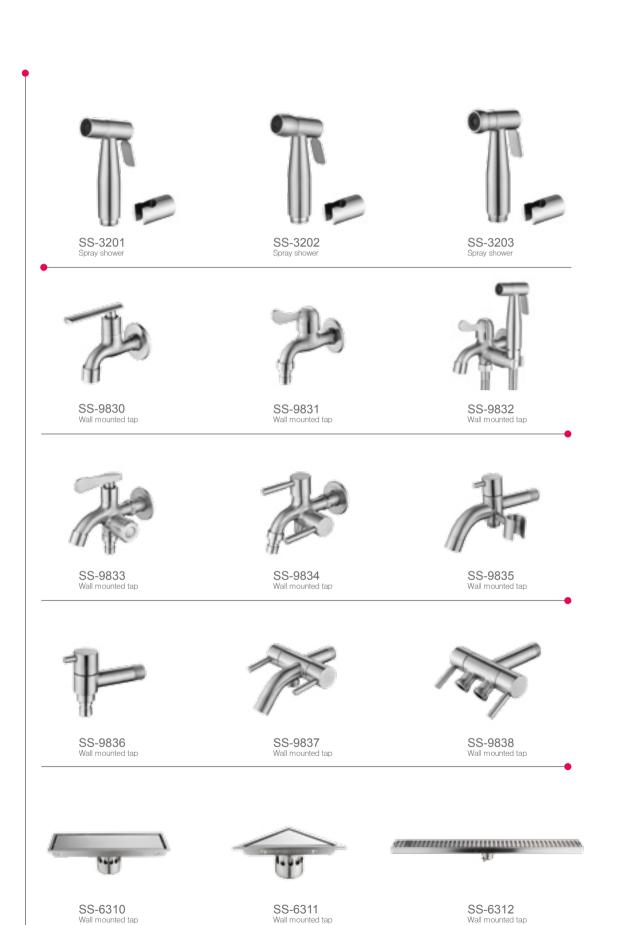

## **Accessories Series**

SS-9801 Angle valve

SS-9803 Angle valve

SS-9811 Angle valve

SS-9812 Angle valve